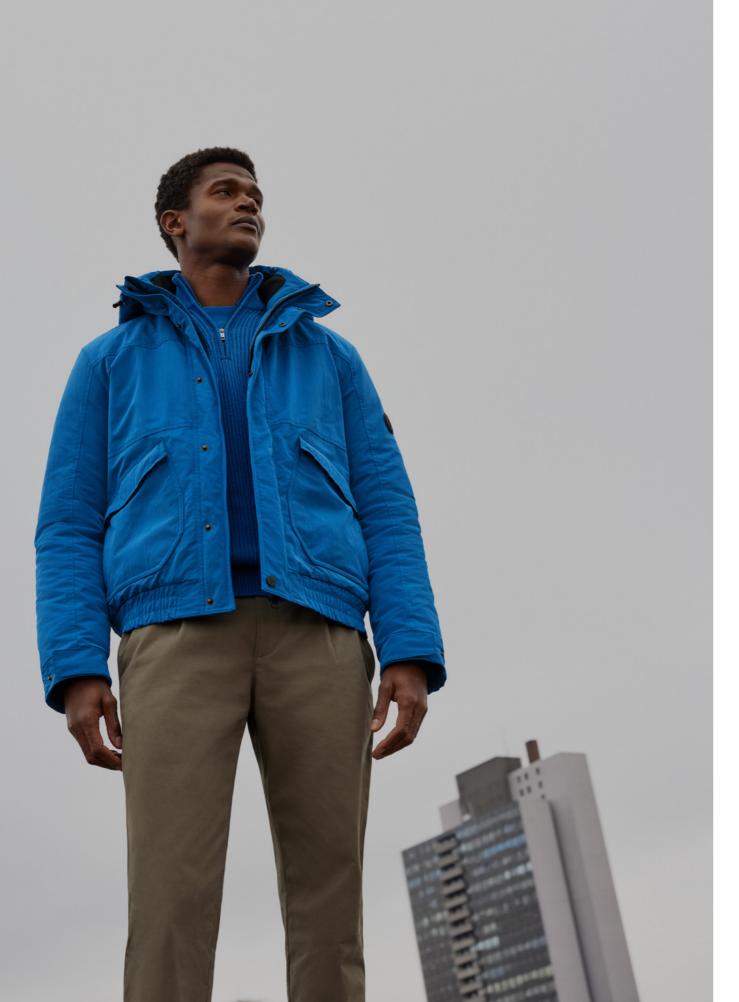

**STAY CLASSY & WARM** 

The change of seasons is a transformation. It gets colder and we need more layers to protect us. This collection offers smart solutions for fall and winter – and for the transition period. Along with knit sweaters and turtle necks, it's the protective must-haves that stand out: the double-breasted coat with pepita patterning, the 2-in-1 jackets with hoods, or the simple single-breasted coats keep you warm and well-dressed throughout the cold months. The outerwear comes in a variety of colours. Restrained neutrals for a subtle, chic look and rich colours like Burnt Brick and Blue lolite as statements against the winter blues.