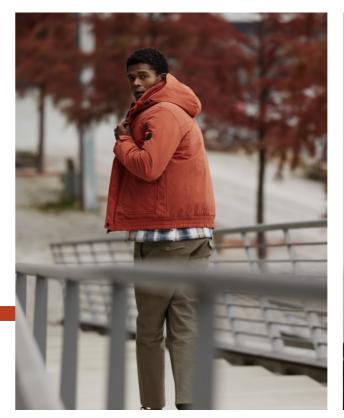

**STAY CLASSY & WARM** 

The change of seasons is a transformation. It gets colder and we need more layers to protect us. This collection offers smart solutions for fall and winter – and for the transition period. Along with knit sweaters and turtle necks, it's the protective must-haves that stand out: the double-breasted coat with pepita patterning, the 2-in-1 jackets with hoods, or the simple single-breasted coats keep you warm and well-dressed throughout the cold months. The outerwear comes in a variety of colours. Restrained neutrals for a subtle, chic look and rich colours like Burnt Brick and Blue lolite as statements against the winter blues.