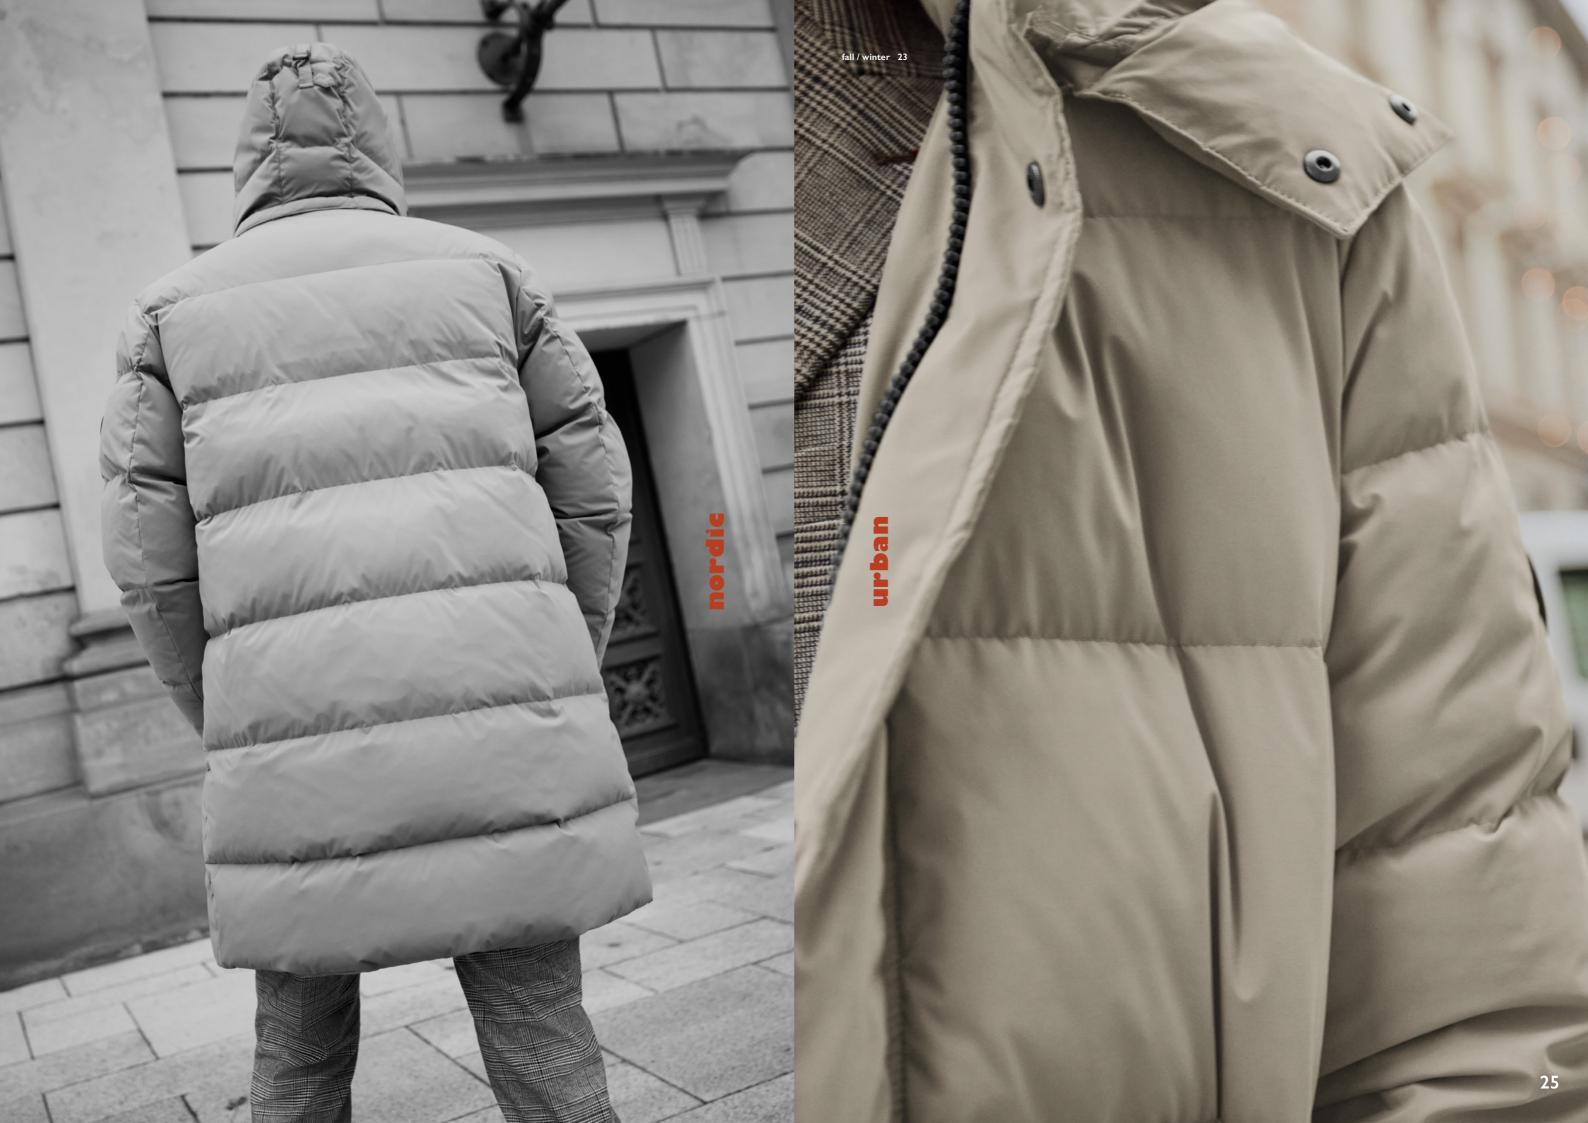

**STAY CLASSY & WARM** 

The change of seasons is a transformation. It gets colder and we need more layers to protect us. This collection offers smart solutions for fall and winter – and for the transition period. Along with knit sweaters and turtle necks, it's the protective must-haves that stand out: the double-breasted coat with pepita patterning, the 2-in-1 jackets with hoods, or the simple single-breasted coats keep you warm and well-dressed throughout the cold months. The outerwear comes in a variety of colours. Restrained neutrals for a subtle, chic look and rich colours like Burnt Brick and Blue lolite as statements against the winter blues.