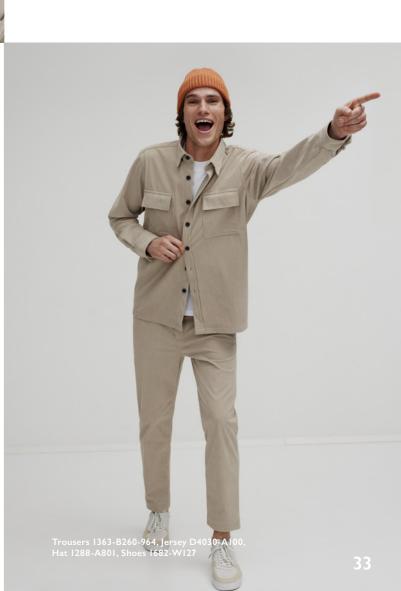

401, Coat 1981-A450













fall / winter 23



## indoor





## outdoor









fall / winter 23

The change in patterns and cuts is subtle, yet remarkable. Everything becomes more relaxed, and more casual, without losing any attention to detail. Wider pant silhouettes provide more freedom of movement, as do more flexible materials. The double-breasted suit in particular has continued to evolve. With a wide peaked lapel and flap pockets, this suit is the ideal companion for a contemporary look. 3

Level up: rich colours and quality materials transform casual outfits into smart-casual looks







Outerwear 1914-A420, Trousers 1350-A220-965, Knitwear 1871-A420, Jersey 1830-A420, Shoes 1862-W127 4

Everything becomes more relaxed, more casual, without losing any attention to detail









**STAY CLASSY & WARM** 

The change of seasons is a transformation. It gets colder and we need more layers to protect us. This collection offers smart solutions for fall and winter – and for the transition period. Along with knit sweaters and turtle necks, it's the protective must-haves that stand out: the double-breasted coat with pepita patterning, the 2-in-1 jackets with hoods, or the simple single-breasted coats keep you warm and well-dressed throughout the cold months. The outerwear comes in a variety of colours. Restrained neutrals for a subtle, chic look and rich colours like Burnt Brick and Blue lolite as statements against the winter blues.







nter 23

Jacket 1526-A040-2890, Jacket 1513-H030-3382, Trousers 1370-A001-740, Knitwear 1863-A060, Knitwear D4054-A001





# O